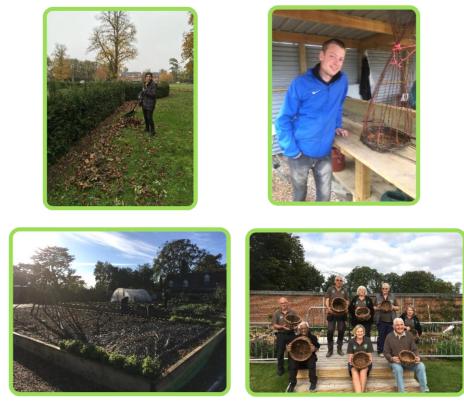

Jenny has also been busy getting crafty with the volunteers in the garden, you can see what they have been doing all year with a collection of photographs in her update this month.

Mark, our volunteer has written a very interesting article on how you can help the wildlife in your garden this time of year and he has also put together some Christmas fun and games for the children (and adults!) to enjoy.