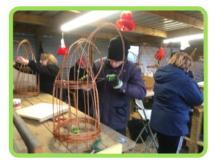

Central Bedfordshire

Talking of crafts, Eleanor our Park Ranger is running a workshop to make willow angels on 17<sup>th</sup> December, if you would like to book on there are still a couple of spaces left, details can be found on our 'What's On' pages.

# What's On Willow Angel Workshop

When: Friday 17<sup>th</sup> December

Time: 10am & 1.30pm

**Cost:** £15

Using traditional techniques that are used for basket weaving create your own Christmas decoration under the instruction of Park Ranger Eleanor.The session will be inside and up to two people can work on one angel. No experience or tools needed, everything you will need will be provided and by the end of the session you will have your very own angel to take home.