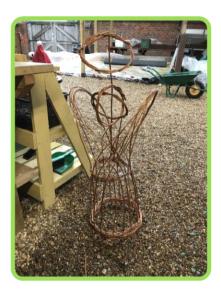

Central Bedfordshire

Talking of crafts, Eleanor our Park Ranger is running a workshop to make willow angels on 17<sup>th</sup> December, if you would like to book on there are still a couple of spaces left, details can be found on our 'What's On' pages.

# What's On Willow Angel Workshop

When: Friday 17<sup>th</sup> December

Time: 10am & 1.30pm

**Cost:** £15

Using traditional techniques that are used for basket weaving create your own Christmas decoration under the instruction of Park Ranger Eleanor.The session will be inside and up to two people can work on one angel. No experience or tools needed, everything you will need will be provided and by the end of the session you will have your very own angel to take home.