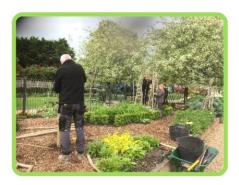

Jenny has also been busy getting crafty with the volunteers in the garden, you can see what they have been doing all year with a collection of photographs in her update this month.

Mark, our volunteer has written a very interesting article on how you can help the wildlife in your garden this time of year and he has also put together some Christmas fun and games for the children (and adults!) to enjoy.