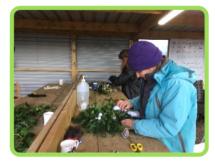

# Festive wreaths to bring you some cheer!

This year the HHP team and our wonderful volunteers put together and sold over a hundred festive wreath kits to make at home, these were collected at our Christmas event on December 5<sup>th</sup> and we have already received great photos of the finished articles, we certainly have some very talented people in our community!

Welcome to the newsletter for December, we are only in the middle of the month but we have been very busy in the park in the build up to Christmas. On the 5<sup>th</sup> of December we had a very festive day in the park, there was a reindeer trail and the big man himself, Santa, in residence for the children to visit, his reindeer were also here having a rest before the big day. To top the day off we had some festive stalls, the weather on the day wasn't the best but we had a great turnout and a lot of Christmas presents were bought (especially by the HHP team!). A huge thank you to all the volunteers who helped out on the day, these events would not be able to go ahead without their help. The festive wreath kits have now all been collected and we are looking forward to seeing your finished creations, send your photos to hhp@centralbedfordshire.gov.uk, the photos we have already received are on the next page.