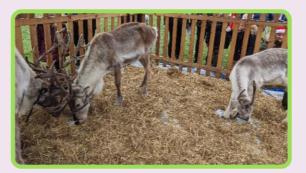

Welcome to the newsletter for December, we are only in the middle of the month but we have been very busy in the park in the build up to Christmas. On the 5<sup>th</sup> of December we had a very festive day in the park, there was a reindeer trail and the big man himself, Santa, in residence for the children to visit, his reindeer were also here having a rest before the big day. To top the day off we had some festive stalls, the weather on the day wasn't the best but we had a great turnout and a lot of Christmas presents were bought (especially by the HHP team!). A huge thank you to all the volunteers who helped out on the day, these events would not be able to go ahead without their help. The festive wreath kits have now all been collected and we are looking forward to seeing your finished creations, send your photos to hhp@centralbedfordshire.gov.uk, the photos we have already received are on the next page.