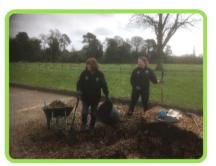

Jenny has also been busy getting crafty with the volunteers in the garden, you can see what they have been doing all year with a collection of photographs in her update this month.

Mark, our volunteer has written a very interesting article on how you can help the wildlife in your garden this time of year and he has also put together some Christmas fun and games for the children (and adults!) to enjoy.