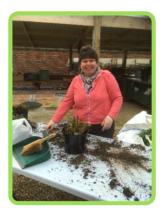

Jenny has also been busy getting crafty with the volunteers in the garden, you can see what they have been doing all year with a collection of photographs in her update this month.

Mark, our volunteer has written a very interesting article on how you can help the wildlife in your garden this time of year and he has also put together some Christmas fun and games for the children (and adults!) to enjoy.