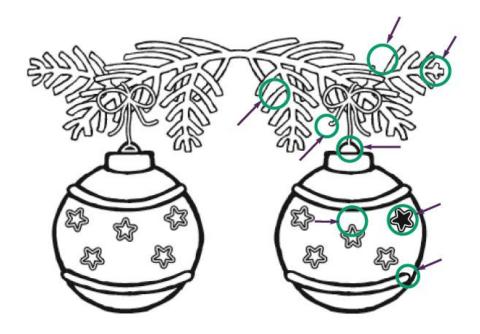

# Festive wreaths to bring you some cheer!

This year the HHP team and our wonderful volunteers put together and sold over a hundred festive wreath kits to make at home, these were collected at our Christmas event on December 5<sup>th</sup> and we have already received great photos of the finished articles, we certainly have some very talented people in our community!