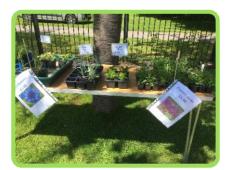

Jenny has also been busy getting crafty with the volunteers in the garden, you can see what they have been doing all year with a collection of photographs in her update this month.

Mark, our volunteer has written a very interesting article on how you can help the wildlife in your garden this time of year and he has also put together some Christmas fun and games for the children (and adults!) to enjoy.