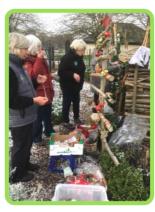

Welcome to the newsletter for December, we are only in the middle of the month but we have been very busy in the park in the build up to Christmas. On the 5<sup>th</sup> of December we had a very festive day in the park, there was a reindeer trail and the big man himself, Santa, in residence for the children to visit, his reindeer were also here having a rest before the big day. To top the day off we had some festive stalls, the weather on the day wasn't the best but we had a great turnout and a lot of Christmas presents were bought (especially by the HHP team!). A huge thank you to all the volunteers who helped out on the day, these events would not be able to go ahead without their help. The festive wreath kits have now all been collected and we are looking forward to seeing your finished creations, send your photos to hhp@centralbedfordshire.gov.uk, the photos we have already received are on the next page.

# Festive wreaths to bring you some cheer!

This year the HHP team and our wonderful volunteers put together and sold over a hundred festive wreath kits to make at home, these were collected at our Christmas event on December 5<sup>th</sup> and we have already received great photos of the finished articles, we certainly have some very talented people in our community!