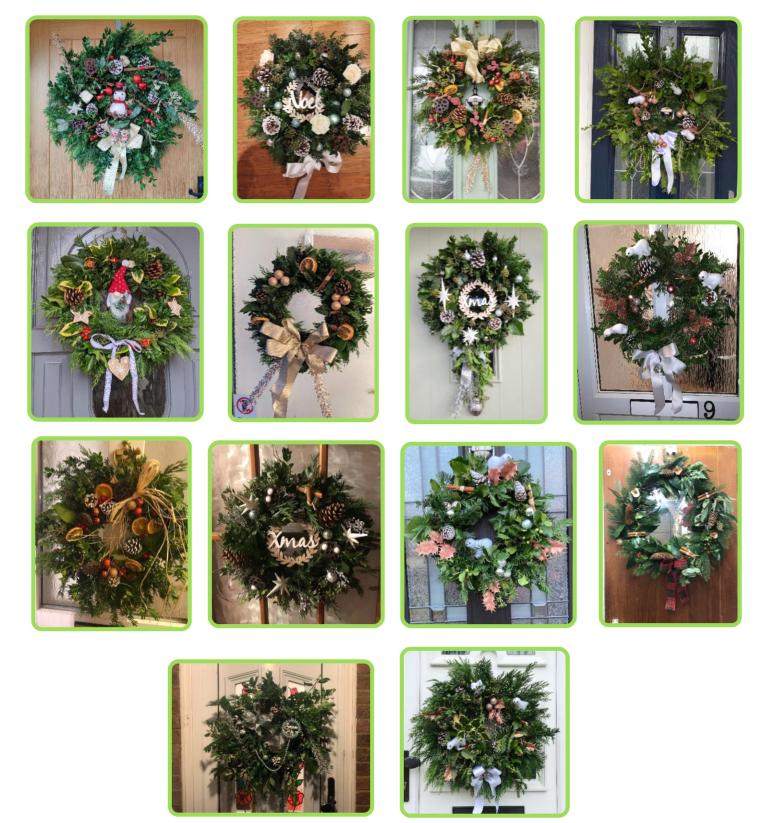

Welcome to the newsletter for December, we are only in the middle of the month but we have been very busy in the park in the build up to Christmas. On the 5<sup>th</sup> of December we had a very festive day in the park, there was a reindeer trail and the big man himself, Santa, in residence for the children to visit, his reindeer were also here having a rest before the big day. To top the day off we had some festive stalls, the weather on the day wasn't the best but we had a great turnout and a lot of Christmas presents were bought (especially by the HHP team!). A huge thank you to all the volunteers who helped out on the day, these events would not be able to go ahead without their help. The festive wreath kits have now all been collected and we are looking forward to seeing your finished creations, send your photos to hhp@centralbedfordshire.gov.uk, the photos we have already received are on the next page.

# Festive wreaths to bring you some cheer!

This year the HHP team and our wonderful volunteers put together and sold over a hundred festive wreath kits to make at home, these were collected at our Christmas event on December 5<sup>th</sup> and we have already received great photos of the finished articles, we certainly have some very talented people in our community!