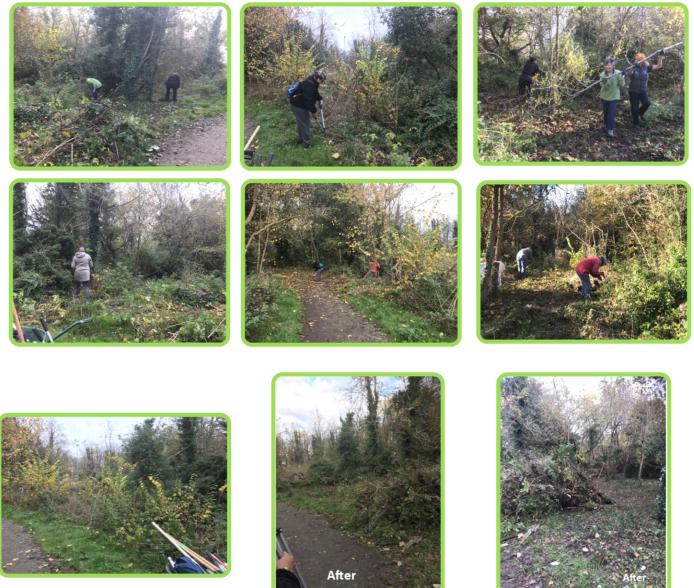

Jenny has also been busy getting crafty with the volunteers in the garden, you can see what they have been doing all year with a collection of photographs in her update this month.

Mark, our volunteer has written a very interesting article on how you can help the wildlife in your garden this time of year and he has also put together some Christmas fun and games for the children (and adults!) to enjoy.