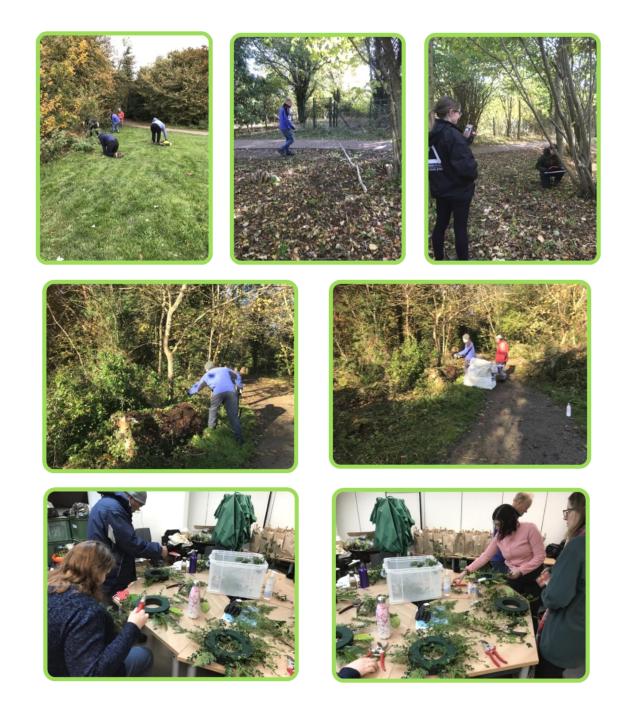

Welcome to the newsletter for December, we are only in the middle of the month but we have been very busy in the park in the build up to Christmas. On the 5<sup>th</sup> of December we had a very festive day in the park, there was a reindeer trail and the big man himself, Santa, in residence for the children to visit, his reindeer were also here having a rest before the big day. To top the day off we had some festive stalls, the weather on the day wasn't the best but we had a great turnout and a lot of Christmas presents were bought (especially by the HHP team!). A huge thank you to all the volunteers who helped out on the day, these events would not be able to go ahead without their help. The festive wreath kits have now all been collected and we are looking forward to seeing your finished creations, send your photos to hhp@centralbedfordshire.gov.uk, the photos we have already received are on the next page.

Jenny has also been busy getting crafty with the volunteers in the garden, you can see what they have been doing all year with a collection of photographs in her update this month.

Mark, our volunteer has written a very interesting article on how you can help the wildlife in your garden this time of year and he has also put together some Christmas fun and games for the children (and adults!) to enjoy.

# Festive wreaths to bring you some cheer!

This year the HHP team and our wonderful volunteers put together and sold over a hundred festive wreath kits to make at home, these were collected at our Christmas event on December 5<sup>th</sup> and we have already received great photos of the finished articles, we certainly have some very talented people in our community!