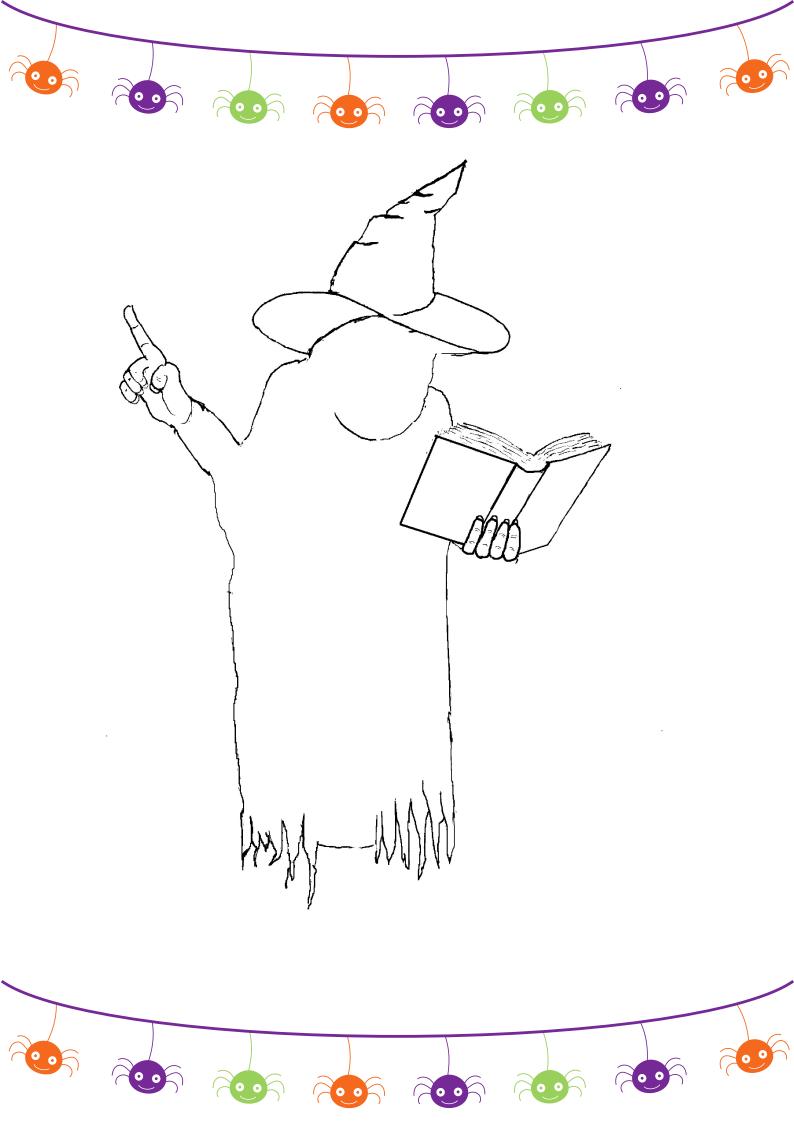

## **Halloween Trail Instructions**

- 1. Bring this sheet of paper, something to lean on (book, clipboard) and some coloured pencils/pens.
- 2. Follow the trail in numerical order, otherwise it won't make sense, the first board is in the Visitors Centre window.
- 3. Each board will ask you to draw something, draw this on the page with the outline of the witch.
- 4. If you have a smartphone scan the QR codes and write down what you find.
- 5. Take your answers to the kitchen garden to receive your prize!
- 6. Please don't touch any of the trail boards or props
- 7. ALWAYS RESPECT SOCIAL DISTANCING REGULATIONS